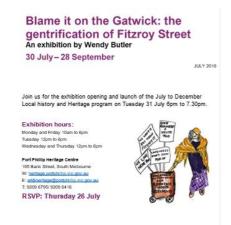

## Blame it on the Gatwick: the gentrification of Fitzroy Street by Wendy Butler

tagecentre

Tuesday 31 July 6pm to 7.30pm

@ Port Phillip Heritage Centre

195 Bank Street. South Melbourne

Join us for the exhibition opening and launch

of this amazing exhibition. Not to be missed.

W: heritage.portphillip.vic.gov.au

E: art&heritage@portphillip.vic.gov.au

T: 9209 6795 / 9209 6416

RSVP: Thursday 26 July