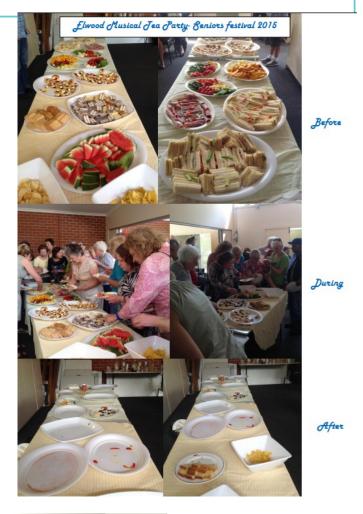

**Gary March** 

EAL Students at the Alumni graduation

Helen offering sandwiches at the Senior's festival

Clipart

**Amazing Teachers** 